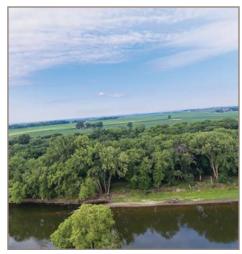

## LAND FOR SALE

\$139,900

**6.18 ACRES** 

**LOT 7 BLUFF DRIVE** 

JANESVILLE, IOWA

Grab this hard-to-find wooded acreage building lot for sale, located just a couple miles west of Janesville, lowa. This lot sits high above the Shell Rock River and features mature timber, river access, and with a little tree trimming, a great view of the river. Walkout potential, building site is not in the flood plain but the lower part would be.