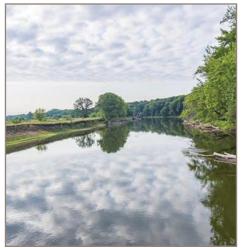

## LAND FOR SALE

\$139,900

**6.18 ACRES** 

**LOT 7 BLUFF DRIVE** 

JANESVILLE, IOWA

Grab this hard-to-find wooded acreage building lot for sale, located just a couple miles west of Janesville, lowa. This lot sits high above the Shell Rock River and features mature timber, river access, and with a little tree trimming, a great view of the river. Walkout potential, building site is not in the flood plain but the lower part would be.