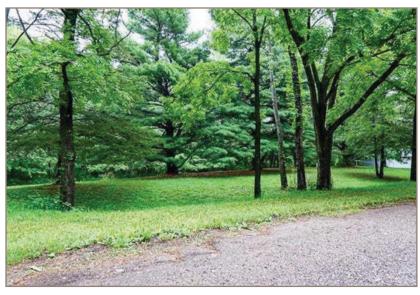

## LAND FOR SALE

\$139,900

**6.18 ACRES** 

**LOT 7 BLUFF DRIVE** 

JANESVILLE, IOWA

Grab this hard-to-find wooded acreage building lot for sale, located just a couple miles west of Janesville, lowa. This lot sits high above the Shell Rock River and features mature timber, river access, and with a little tree trimming, a great view of the river. Walkout potential, building site is not in the flood plain but the lower part would be.