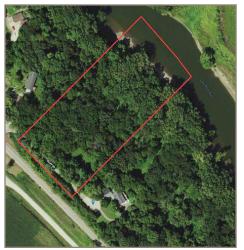

## LAND FOR SALE

\$139,900

**6.18 ACRES** 

**LOT 7 BLUFF DRIVE** 

JANESVILLE, IOWA

Grab this hard-to-find wooded acreage building lot for sale, located just a couple miles west of Janesville, lowa. This lot sits high above the Shell Rock River and features mature timber, river access, and with a little tree trimming, a great view of the river. Walkout potential, building site is not in the flood plain but the lower part would be.