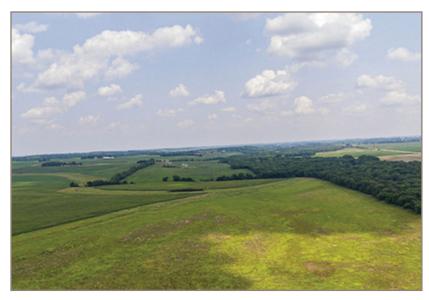

## LAND FOR SALE

\$525,000

78 ACRES M/L

**HUNTING LAND** 

**BUTLER COUNTY** 

Nice Butler County hunting land with a solid return! Located on the North side of Beaver Creek, between New Hartford and Parkersburg, Iowa. The farm is 78.5 surveyed acres with 72.65 in CRP. Solid deer and pheasant hunting. Midcontract maintenance was completed this fall. 2 CRP contracts. One is 49.23 acres paying \$280 per acre and expires 9/2029. The other contract is 23.42 acres paying \$316 per acre and expires 9/2030. Access: 15' recorded easement Property Taxes: \$1,810 per year (approx.) Total CRP Payments: \$21,233 per year.