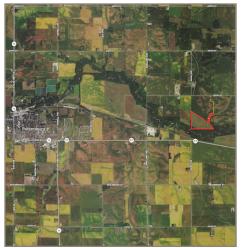

## LAND FOR SALE

\$525,000

78 ACRES M/L

**HUNTING LAND** 

**BUTLER COUNTY** 

Nice Butler County hunting land with a solid return! Located on the North side of Beaver Creek, between New Hartford and Parkersburg, Iowa. The farm is 78.5 surveyed acres with 72.65 in CRP. Solid deer and pheasant hunting. Midcontract maintenance was completed this fall. 2 CRP contracts. One is 49.23 acres paying \$280 per acre and expires 9/2029. The other contract is 23.42 acres paying \$316 per acre and expires 9/2030. Access: 15' recorded easement Property Taxes: \$1,810 per year (approx.) Total CRP Payments: \$21,233 per year.