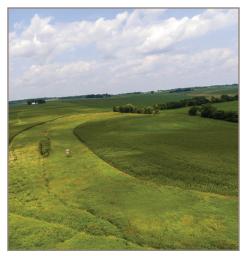

## LAND FOR SALE

\$525,000

78 ACRES M/L

**HUNTING LAND** 

**BUTLER COUNTY** 

Nice Butler County hunting land with a solid return! Located on the North side of Beaver Creek, between New Hartford and Parkersburg, Iowa. The farm is 78.5 surveyed acres with 72.65 in CRP. Solid deer and pheasant hunting. Midcontract maintenance was completed this fall. 2 CRP contracts. One is 49.23 acres paying \$280 per acre and expires 9/2029. The other contract is 23.42 acres paying \$316 per acre and expires 9/2030. Access: 15' recorded easement Property Taxes: \$1,810 per year (approx.) Total CRP Payments: \$21,233 per year.