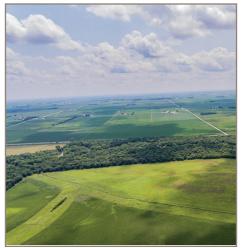

## LAND FOR SALE

\$525,000

78 ACRES M/L

**HUNTING LAND** 

**BUTLER COUNTY** 

Nice Butler County hunting land with a solid return! Located on the North side of Beaver Creek, between New Hartford and Parkersburg, Iowa. The farm is 78.5 surveyed acres with 72.65 in CRP. Solid deer and pheasant hunting. Midcontract maintenance was completed this fall. 2 CRP contracts. One is 49.23 acres paying \$280 per acre and expires 9/2029. The other contract is 23.42 acres paying \$316 per acre and expires 9/2030. Access: 15' recorded easement Property Taxes: \$1,810 per year (approx.) Total CRP Payments: \$21,233 per year.