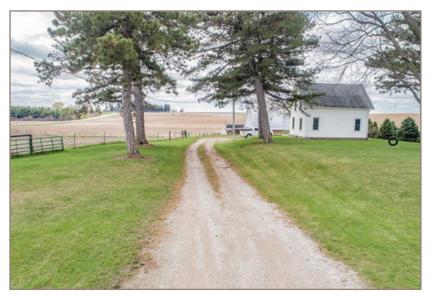

## 2902 E SCHROCK RD – WATERLOO, IOWA

4 BR, 1 BA

1,672 SF

Nearly 7 acres on a blacktop road! The house is 4 bedrooms and 1 full bath with main floor laundry room. Windows have been replaced, newer furnace and the shingles have been upgraded. Great opportunity for anyone that has horses or livestock. Two separate fenced in areas, one is 2.5 acres of grass pasture and the other was corn last year but could be seeded to 3 acres of pasture or hay. The fertility of the dirt is above average quality. The barn is still very useful, is can be accessed from ground level above and below. It has a concrete floor on the upper level and three automatic waterers. There are also two great spots for a pond.