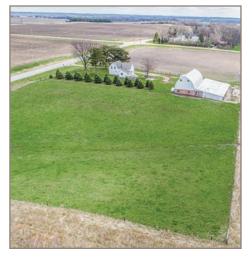

## 2902 E SCHROCK RD – WATERLOO, IOWA

4 BR, 1 BA

1,672 SF

Nearly 7 acres on a blacktop road! The house is 4 bedrooms and 1 full bath with main floor laundry room. Windows have been replaced, newer furnace and the shingles have been upgraded. Great opportunity for anyone that has horses or livestock. Two separate fenced in areas, one is 2.5 acres of grass pasture and the other was corn last year but could be seeded to 3 acres of pasture or hay. The fertility of the dirt is above average quality. The barn is still very useful, is can be accessed from ground level above and below. It has a concrete floor on the upper level and three automatic waterers. There are also two great spots for a pond.