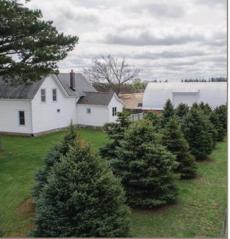

## 2902 E SCHROCK RD – WATERLOO, IOWA

4 BR, 1 BA

1,672 SF

Nearly 7 acres on a blacktop road! The house is 4 bedrooms and 1 full bath with main floor laundry room. Windows have been replaced, newer furnace and the shingles have been upgraded. Great opportunity for anyone that has horses or livestock. Two separate fenced in areas, one is 2.5 acres of grass pasture and the other was corn last year but could be seeded to 3 acres of pasture or hay. The fertility of the dirt is above average quality. The barn is still very useful, is can be accessed from ground level above and below. It has a concrete floor on the upper level and three automatic waterers. There are also two great spots for a pond.