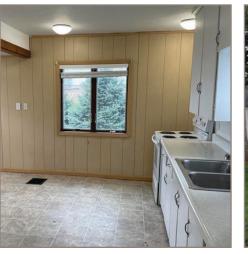

## 2902 E SCHROCK RD – WATERLOO, IOWA

4 BR, 1 BA

1,672 SF

Nearly 7 acres on a blacktop road! The house is 4 bedrooms and 1 full bath with main floor laundry room. Windows have been replaced, newer furnace and the shingles have been upgraded. Great opportunity for anyone that has horses or livestock. Two separate fenced in areas, one is 2.5 acres of grass pasture and the other was corn last year but could be seeded to 3 acres of pasture or hay. The fertility of the dirt is above average quality. The barn is still very useful, is can be accessed from ground level above and below. It has a concrete floor on the upper level and three automatic waterers. There are also two great spots for a pond.