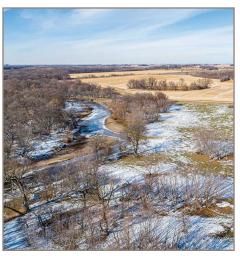

## LAND FOR SALE

\$525,000

82 ACRES M/L

FARM LAND + PASTURE

**BUTLER COUNTY** 

This farm is located north of Dumont on the Butler-Franklin County Line.

It is 82 Acres M/L consisting of 26 acres of tillable ground, 4.53 in CRP, with the rest being pasture/timbered pasture. It has excellent hunting potential with a decent amount of income. The West Fork River cuts through the property, providing a year-round water source for cattle or additional recreation benefits. Tillable ground and pasture are rented for the 2023 season.