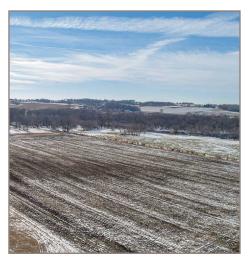

## LAND FOR SALE

\$525,000

82 ACRES M/L

FARM LAND + PASTURE

**BUTLER COUNTY** 

This farm is located north of Dumont on the Butler-Franklin County Line.

It is 82 Acres M/L consisting of 26 acres of tillable ground, 4.53 in CRP, with the rest being pasture/timbered pasture. It has excellent hunting potential with a decent amount of income. The West Fork River cuts through the property, providing a year-round water source for cattle or additional recreation benefits. Tillable ground and pasture are rented for the 2023 season.