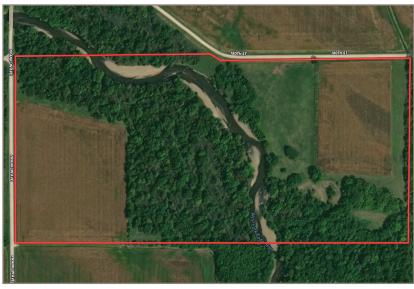

## LAND FOR SALE

\$525,000

82 ACRES M/L

FARM LAND + PASTURE

**BUTLER COUNTY** 

This farm is located north of Dumont on the Butler-Franklin County Line.

It is 82 Acres M/L consisting of 26 acres of tillable ground, 4.53 in CRP, with the rest being pasture/timbered pasture. It has excellent hunting potential with a decent amount of income. The West Fork River cuts through the property, providing a year-round water source for cattle or additional recreation benefits. Tillable ground and pasture are rented for the 2023 season.