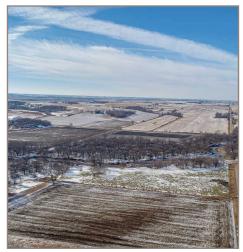

## LAND FOR SALE

\$525,000

82 ACRES M/L

FARM LAND + PASTURE

**BUTLER COUNTY** 

This farm is located north of Dumont on the Butler-Franklin County Line.

It is 82 Acres M/L consisting of 26 acres of tillable ground, 4.53 in CRP, with the rest being pasture/timbered pasture. It has excellent hunting potential with a decent amount of income. The West Fork River cuts through the property, providing a year-round water source for cattle or additional recreation benefits. Tillable ground and pasture are rented for the 2023 season.