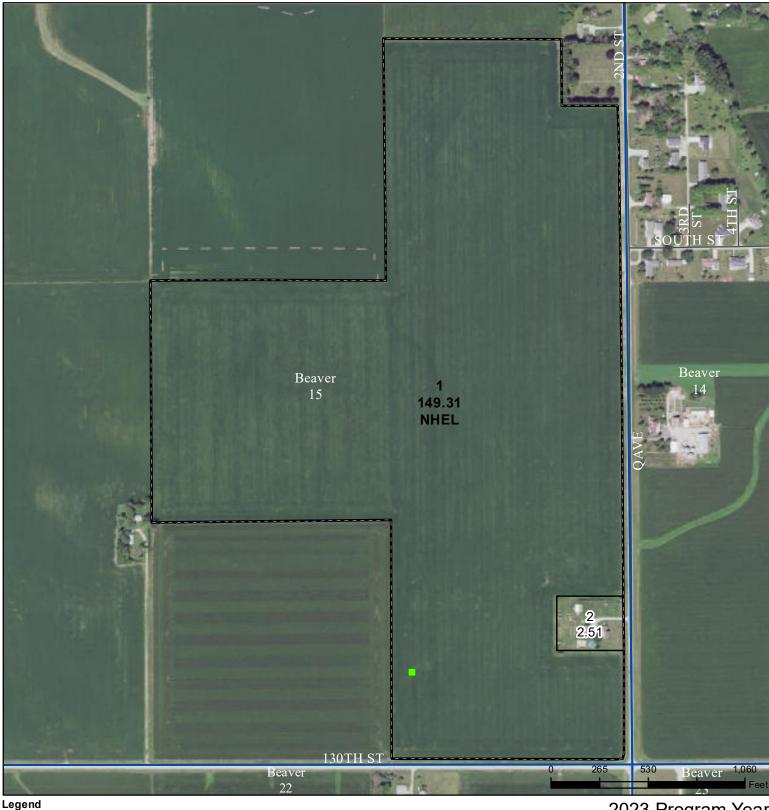

## 2023 Program Year Map Created April 20, 2023

Farm 6471

Tract 1213

Wetland Determination Identifiers

- Restricted Use
- ✓ Limited Restrictions
- Exempt from Conservation Compliance Provisions

United States Department of Agriculture (USDA) Farm Service Agency (FSA) maps are for FSA Program administration only. This map does not represent a legal survey or reflect actual ownership; rather it depicts the information provided directly from the producer and/or National Agricultural Imagery Program (NAIP) imagery. The producer accepts the data 'as is' and assumes all risks associated with its use. USDA-FSA assumes no responsibility for actual or consequential damage incurred as a result of any user's reliance on this data outside FSA Programs. Wetland identifiers do not represent the size, shape, or specific determination of the area. Refer to your original determination (CPA-026 and attached maps) for exact boundaries and determinations or contact USDA Natural Resources Conservation Service (NRCS).

Tract Cropland Total: 149.31 acres