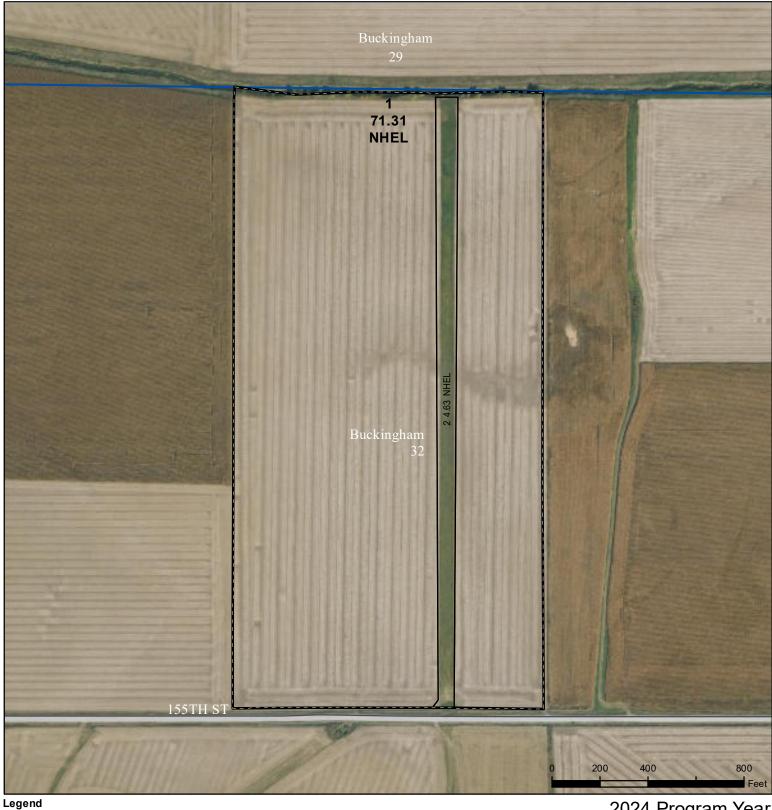

## Tama County, Iowa

Iowa PLSS Non-Cropland CRP Tract Boundary lowa Roads Cropland

2024 Program Year Map Created March 26, 2024

Farm **5830 Tract 560** 

## Wetland Determination Identifiers

Restricted Use

Limited Restrictions

**Exempt from Conservation** 

Compliance Provisions United States Department of Agriculture (USDA) Farm Service Agency (FSA) maps are for FSA Program administration only. This map does not represent a legal survey or reflect actual ownership; rather it depicts the information provided directly from the producer and/or National Agricultural Imagery Program (NAIP) imagery. The producer accepts the data 'as is' and assumes all risks associated with its use. USDA-FSA assumes no responsibility for actual or consequential damage incurred as a result of any user's reliance on this data outside FSA

Tract Cropland Total: 75.94 acres

Programs. Wetland identifiers do not represent the size, shape, or specific determination of the area. Refer to your original determination (CPA-026 and attached maps) for exact boundaries and determinations or contact USDA Natural Resources Conservation Service (NRCS).