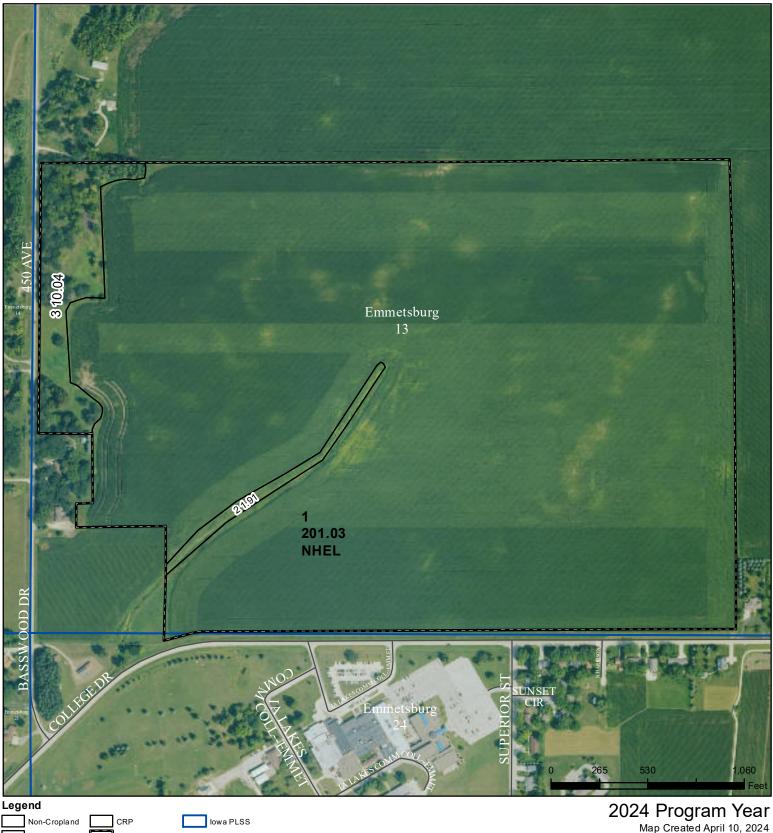

Wetland Determination letentifiers

lowa Roads

**Restricted Use** 

Limited Restrictions

 $\nabla$ Exempt from Conservation

**Compliance Provisions** 

United States Department of Agriculture (USDA) Farm Service Agency (FSA) maps are for FSA Program administration only. This map does not represent a legal survey or reflect actual ownership; rather it depicts the information provided directly from the producer and/or National Agricultural Imagery Program (NAIP) imagery. The producer accepts the data 'as is' and assumes all risks associated with its use. USDA-FSA assumes no responsibility for actual or consequential damage incurred as a result of any user's reliance on this data outside FSA boundaries and determinations or contact USDA Natural Resources Conservation Service (NRCS).

Tract Cropland Total: 201.03 acres

Farm 1211

Tract 1321