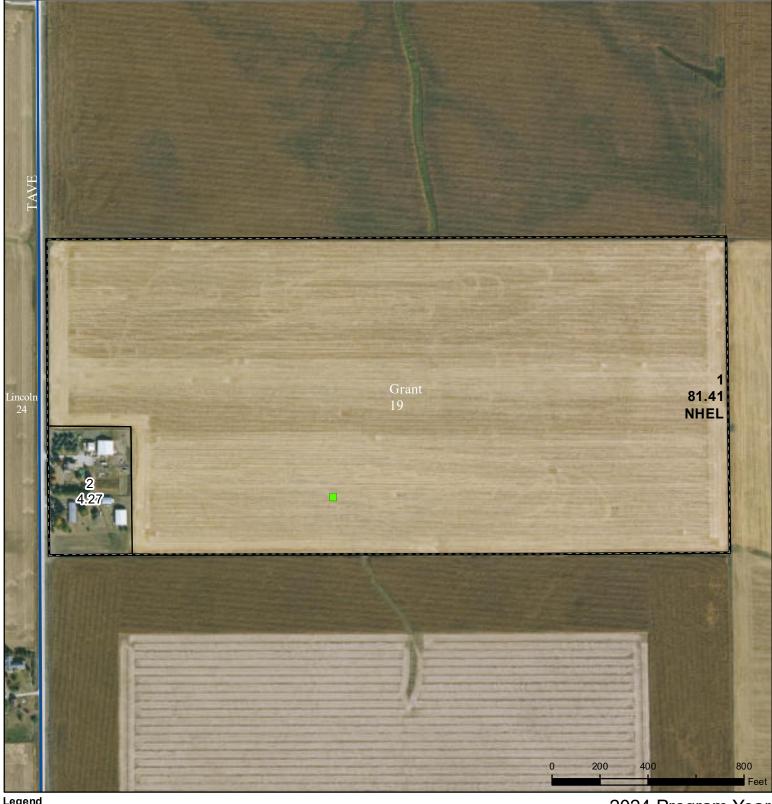

## **Grundy County, Iowa**

Legend

lowa PLSS Non-Cropland Cropland Tract Boundary

2024 Program Year

Map Created March 28, 2024

Farm **5910** Tract 43

Tract Cropland Total: 81.41 acres